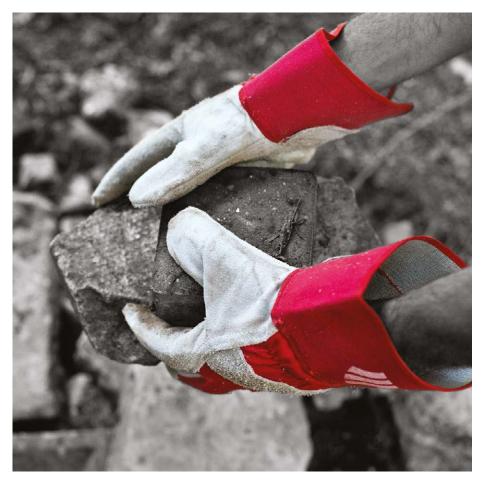

# Premium Chrome Rigger<sup>™</sup> LR158R

## LR158R

Rigger glove made from selected leather

#### **Features**

Rubberised safety cuff with vein patch for extra protection to the wrist area

Machine press cut to give consistent quality and size

Achieves maximum EN388 score for tear resistance

Palm lined for comfort